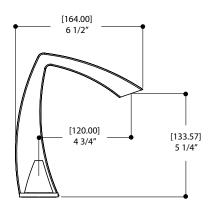

#### SPECS AT LARGE

Overall spout projection: 6 1/2" CC spout projection: 4 3/4" Total faucet height: 7 1/4" Flow rate: 2.2 gpm Mounting hole: 1 3/8" Counter depth: 1 3/8"

Aquabrass cannot be held responsible for any technical or typographical errors or omissions contained within this document and reserves the right to make changes without prior notice.