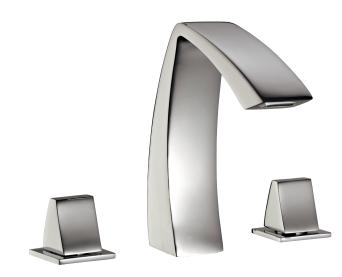

## AQUABRASS

# etna 61616

widespread lavatory faucet



#### SPECS AT LARGE

Overall spout projection: 6 1/2" CC spout projection: 4 3/4" Total faucet height: 7 1/4" Flow rate: 2.2 gpm Mounting hole: 1 3/8" Counter depth: 1 3/8"





Aquabrass cannot be held responsible for any technical or typographical errors or omissions contained within this document and reserves the right to make changes without prior notice.

#### FEATURES

Solid brass construction Aerated water flow Recessed aerator Press pop-up drain with overflow included 1/2" connection

#### FINISHES

Standard Polished chrome (pc) Brush nickel (bn)

### Custom

15 custom finishes available (ask your local Aquabrass authorized dealer for details)

#### WARRANTY

Residential: limited lifetime warranty to original purchaser Commercial: two years warranty (Complete warranty available a