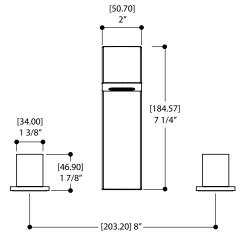

#### SPECS AT LARGE

Overall spout projection: 6 1/2" CC spout projection: 4 3/4" Total faucet height: 7 1/4" Flow rate: 2.2 gpm Mounting hole: 1 3/8" Counter depth: 1 3/8"

Aquabrass cannot be held responsible for any technical or typographical errors or omissions contained within this document and reserves the right to make changes without prior notice.